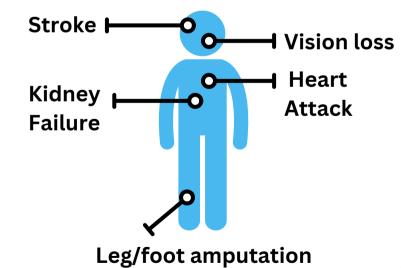

## Type 2 Diabetes

**Know Your Numbers!** 

Start screening at



or younger with risk factors

1.5 million

Americans are diagnosed each year!

One fifth of patients do not know that have Diabetes<sup>2</sup>

Scan to calculate your RISK for Diabetes



- Family history Gestational Diabetes
- Weight
- Age
- Exercise
- Nutrition

## **Yearly Check List**

- Hemoglobin A1c
- Kidney function
- Lipid Panel
- Blood Pressure
- Annual Foot Exam
- Annual Eye Exam

## Impact of Uncontrolled Diabetes



## References:

- 1. https://diabetes.org/about-diabetes/statistics/about-diabetes
- 2.https://www.cdc.gov/diabetes/basics/quick-facts.html
- 3. https://www.cdc.gov/diabetes/managing/problems.html